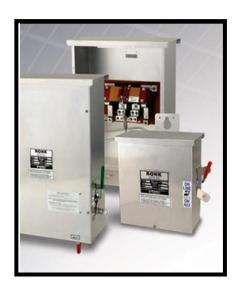

# Manual Transfer Switches

Models 7103, 7205A, 7406, 7215 & 7416

3204 Rocky River Road, Heath Springs, SC 29058 Phone: 888-286-8614 Fax: 800-286-6063

We now offer Manual Transfer Switches for portable generator applications. These Transfer Switches will allow you to back up critical circuits in the event of a power outage. We recommend installing a sub panel which would contain the critical circuits that you wish to back up. Make sure the circuits that you back up do not exceed your portable generator rating. When the normal power is on, the Transfer will allow you to select the normal utility for the power source to your subpanel. During a power outage, it will allow you to select your portable generator as the power source.

## **MODELS**