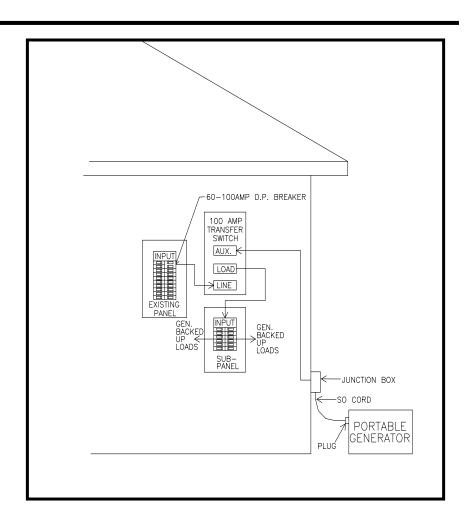

# Manual Transfer Switches

Models 7103, 7205A, 7406, 7215 & 7416

3204 Rocky River Road, Heath Springs, SC 29058 Phone: 888-286-8614 Fax: 800-286-6063

We now offer Manual Transfer Switches for portable generator applications. These Transfer Switches will allow you to back up critical circuits in the event of a power outage. We recommend installing a sub panel which would contain the critical circuits that you wish to back up. Make sure the circuits that you back up do not exceed your portable generator rating. When the normal power is on, the Transfer will allow you to select the normal utility for the power source to your subpanel. During a power outage, it will allow you to select your portable generator as the power source.