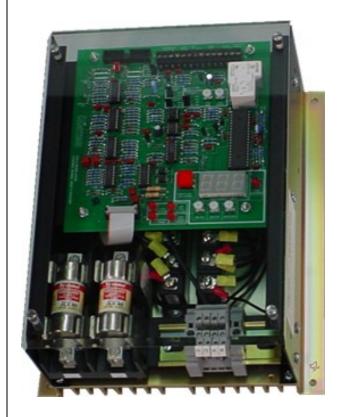

# Electric Brake Controller

10 Amps
Model EBC1000-00 Chassis
Model EBC1000-E0 Nema 4/12 Encl.

# **Electric Brake Controller**

Chassis: EBC1000-00 11.00"H x 9.50W x 5.44"D

Nema 4/12 Enclosed: EBC1000-E0 20.00"H x 16.00W x 10.00"D

Shipping Weight: Chassis - 10 lbs. Enclosed – 35 lbs.

View or download the complete Brake Controller Instruction Manual (MAN1049-0A) from www.carotron.com .