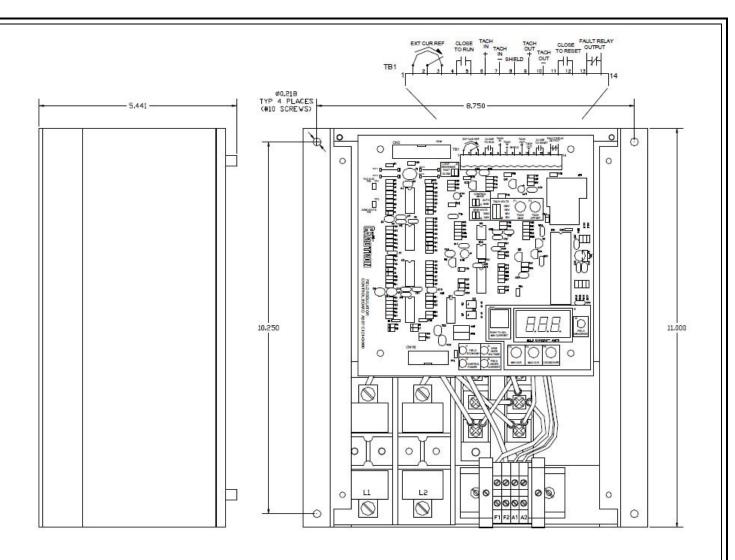

# **Electric Brake Controller**

Chassis: EBC1000-00 11.00"H x 9.50W x 5.44"D

Nema 4/12 Enclosed: EBC1000-E0 20.00"H x 16.00W x 10.00"D

Shipping Weight: Chassis - 10 lbs. Enclosed – 35 lbs.

View or download the complete Brake Controller Instruction Manual (MAN1049-0A) from www.carotron.com .