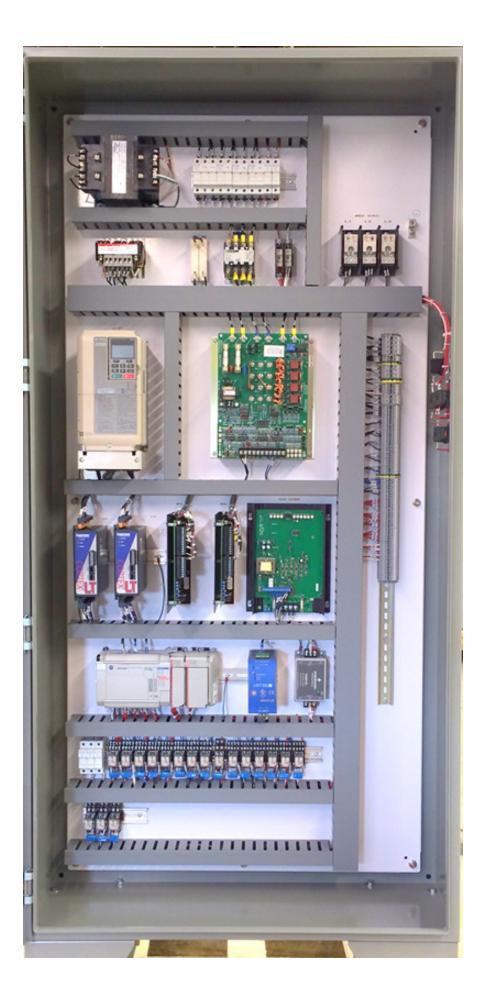

Systems range from simple to complex. From a basic pneumatic brake letoff stand and single-drive bed roll rewinder to a sophisticated range with driven single or dual supply rolls, entry accumulator, printing station, pad coater, tenter rail synchronization & digital draw ratio control, hot air oven or steam can dryer array, exit accumulator, and precision dual-driven-roll surface takeup that defines final packing ratio, Carotron has provided successful, cost-effective control solutions.

In addition to Process Control, we offer a wide range of operational automation features and machine production data reporting. Menus in the HMI allow operators to select a large number of parameter presets for particular style numbers. This saves time and minimizes data entry errors. Periodic reports are generated automatically and sent over the local plant intranet to designated computers. A range of Caution and Alarm Limits can be programmed to anticipate problems before they create scrap. All of these features minimize costs and maximize productivity.