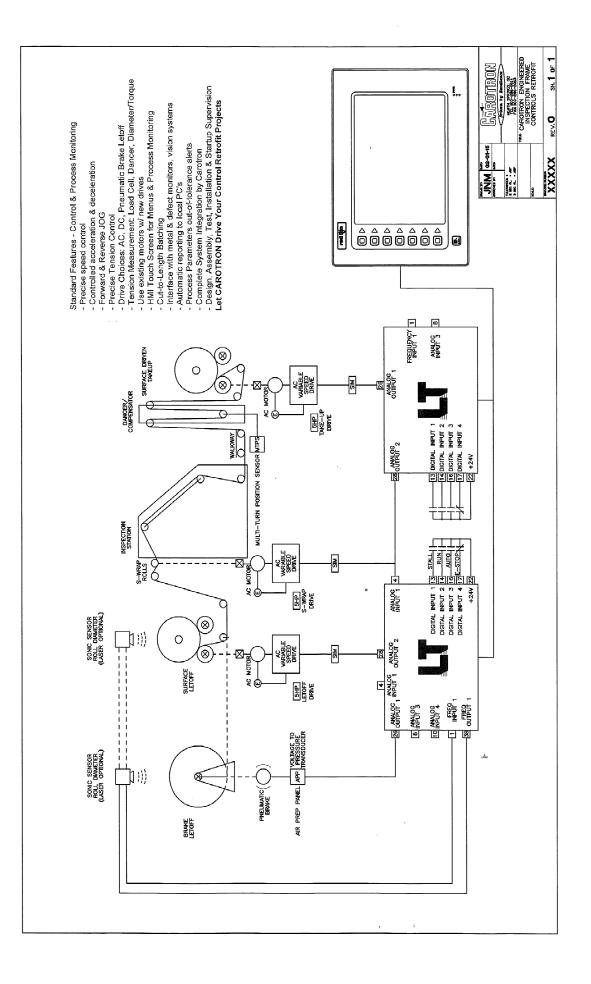

Systems range from simple to complex. From a basic pneumatic brake letoff stand and single-drive bed roll rewinder to a sophisticated range with driven single or dual supply rolls, entry accumulator, printing station, pad coater, tenter rail synchronization & digital draw ratio control, hot air oven or steam can dryer array, exit accumulator, and precision dual-driven-roll surface takeup that defines final packing ratio, Carotron has provided successful, cost-effective control solutions.

In addition to Process Control, we offer a wide range of operational automation features and machine production data reporting. Menus in the HMI allow operators to select a large number of parameter presets for particular style numbers. This saves time and minimizes data entry errors. Periodic reports are generated automatically and sent over the local plant intranet to designated computers. A range of Caution and Alarm Limits can be programmed to anticipate problems before they create scrap. All of these features minimize costs and maximize productivity.