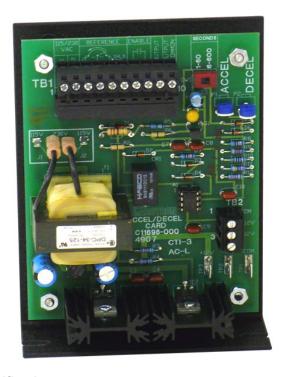

# Accel / Decel Card

Model C11698-000

3204 Rocky River Road, Heath Springs, SC 29058 Phone: 803-286-8614 Fax: 803-286-6063

Model C11698-000 Accel Card / Decel Card is designed to handle a variety of applications where Accel/Decel functions are required without isolation. Inputs up to 10VDC maximum are acceptable sources. A +10VDC supply is available to allow the input signal to be sourced from a 1,000 to 10,000 ohm potentiometer. The input signal is routed through a linear acceleration/deceleration circuit with two selectable time ranges. The two time ranges are switch selectable for 1 – 60 seconds or 6 – 600 seconds with individual Accel and Decel potentiometers to set the time within a selected range.

#### **Standard Features**

- Depluggable terminal strip provided for easy connection
- · Compact chassis design
- Programmable for 115 or 230 VAC input