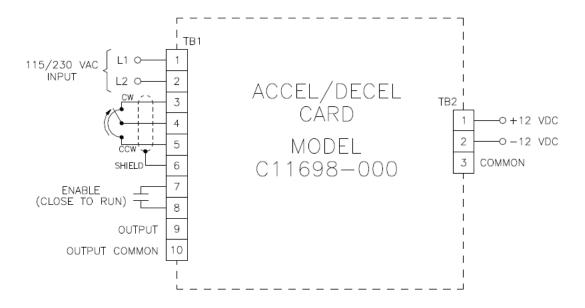

## **Connections**

# GENERAL CONNECTIONS

A customer supplied contact closure enables the Accel/Decel circuit and allows the reference to accelerate to a level set by the input voltage or potentiometer. The decel circuit operates whenever the reference is lowered. When the enable contact opens, the reference is zeroed immediately. The unit also includes +-12VDC Power Supply outputs rated at 100 mA each for customer use.

#### **Power Supply Outputs**

- +12 VDC @ 100mA
- -12 VDC @ 100mA