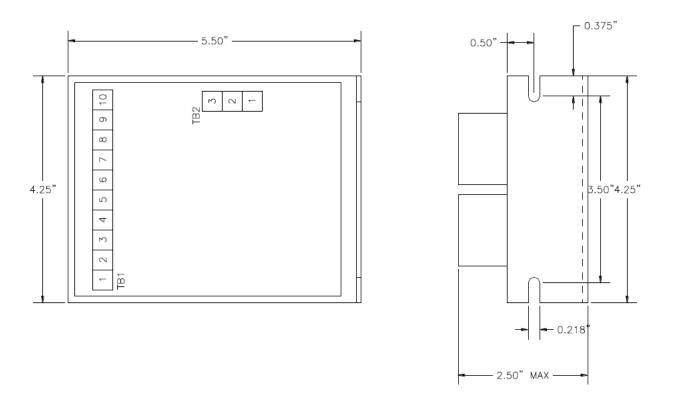

t opens, the reference is zeroed immediately. The unit also includes +-12VDC Power Supply outputs rated at 100 mA each for customer use.

#### **Standard Features**

- Depluggable terminal strip provided for easy connection
- · Compact chassis design
- Programmable for 115 or 230 VAC input



### **Specifications**

#### **AC Input**

• 115/230 VAC, ±10%, 50/60 Hz, 4.4 VA Max

#### Signal Voltage

• 0 to 10 VDC Max

#### **Potentiometer Input**

• +10 VDC, ±5% available to source a 1,000 to 10,000 ohm potentiometer

#### **Enable Input**

Contact closure, contacts must be rated for 12 VDC @ 40 mA

#### **Output Range**

• 0 to Signal voltage input level (10 VDC Max.) @ 10mA

#### **Power Supply Outputs**

- +12 VDC @ 100mA
- -12 VDC @ 100mA

# **Application Example**



## **Dimensions**



## **Connections**

# GENERAL CONNECTIONS



## Accel / Decel Card Model C11698-000

View or download the complete C11698-000 Instruction Manual (MAN 1029-00) from www.carotron.com .



3204 Rocky River Road Heath Springs, SC 29058
Phone: (803) 286-8614 Fax: (803) 286-6063
Email: saleserv@carotron.com Web: www.carotron.com

FLY1003-0A Issued 05-31-2012