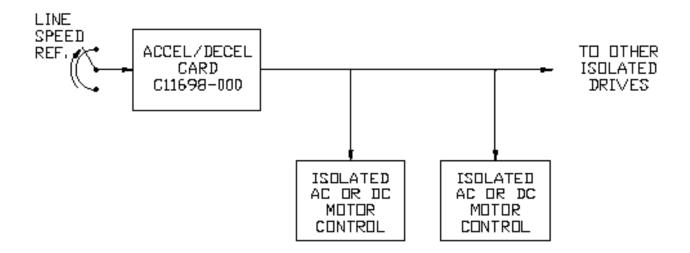

hen the enable contact opens, the reference is zeroed immediately. The unit also includes +-12VDC Power Supply outputs rated at 100 mA each for customer use.

#### **Standard Features**

- Depluggable terminal strip provided for easy connection
- · Compact chassis design
- Programmable for 115 or 230 VAC input



### **Specifications**

#### **AC Input**

• 115/230 VAC, ±10%, 50/60 Hz, 4.4 VA Max

#### Signal Voltage

• 0 to 10 VDC Max

#### **Potentiometer Input**

• +10 VDC, ±5% available to source a 1,000 to 10,000 ohm potentiometer

#### **Enable Input**

Contact closure, contacts must be rated for 12 VDC @ 40 mA

#### **Output Range**

• 0 to Signal voltage input level (10 VDC Max.) @ 10mA

#### **Power Supply Outputs**

- +12 VDC @ 100mA
- -12 VDC @ 100mA

# **Application Example**



## **Dimensions**



## **Connections**

# GENERAL CONNECTIONS



## Accel / Decel Card Model C11698-000

View or download the complete C11698-000 Instruction Manual (MAN 1029-00) from www.carotron.com .



3204 Rocky River Road Heath Springs, SC 29058
Phone: (803) 286-8614 Fax: (803) 286-6063
Email: saleserv@carotron.com Web: www.carotron.com

FLY1003-0A Issued 05-31-2012